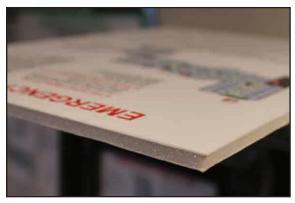

## **Specifications:**

- Framing for this product is done in-house
- Wood-like frame
- Dark brown finish
- Print is dry-mounted to foamcore (1/8")
- Frame Dimensions: 1" Border, 7/8" depth
- Non-glare plastic lens cover (1/8" thick)
- Dry-mounting of print and very high bond tape included
- Printing not included

Wood-like finish

Foamcore insert