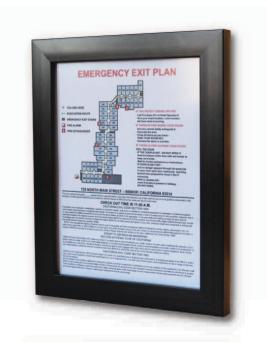

## **Specifications:**

- Framing for this product is done in-house
- Wood-like frame
- Dark brown finish
- Print is dry-mounted to foamcore (1/8")
- Frame Dimensions: 1" Border, 7/8" depth
- Non-glare plastic lens cover (1/8" thick)
- Dry-mounting of print and very high bond tape included
- Printing not included

## Colors:

- Dark Brown

| Product No. | Dimensions |
|-------------|------------|
| WF811       | 8.5"x11"   |
| WF814       | 8.5"x14"   |
| WF1212      | 12"x12"    |
| WF1117      | 11"x17"    |
| WF-CUS      | Custom     |