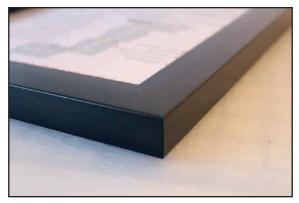

## **Specifications:**

- Framing for this product is done in-house
- Wood-like frame
- Dark brown finish
- Print is dry-mounted to foamcore (1/8")
- Frame Dimensions: 1" Border, 7/8" depth
- Non-glare plastic lens cover (1/8" thick)
- Dry-mounting of print and very high bond tape included
- Printing not included

Wood-like finish

Foamcore insert